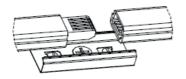

## **DESCRIPTION**

The LED lighting kit includes power adapter with a switch, wire connector, mounting brackets, adhesive tape, end caps and LED bars. It is suitable for interior, furniture and decorative lighting.

#### INSTALLATION

- Clean the installation surface.
- Fix the LED bars to the desired surface using the mounting brackets or the adhesive tape included.
- Connect the power adapter to the LED bars.

  Note: When connecting the LED bars use a mounting bracket to ensure the electrical connection between them.