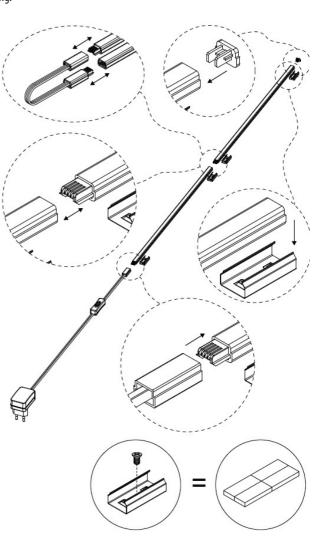

## **DESCRIPTION**

The LED lighting kit includes power adapter with a switch, wire connector, mounting brackets, adhesive tape, end caps and LED bars. It is suitable for interior, furniture and decorative lighting.

#### INSTALLATION

- Clean the installation surface.
- Fix the LED bars to the desired surface using the mounting brackets or the adhesive tape included.
- Connect the power adapter to the LED bars.

  Note: When connecting the LED bars use a mounting bracket to ensure the electrical connection between them.