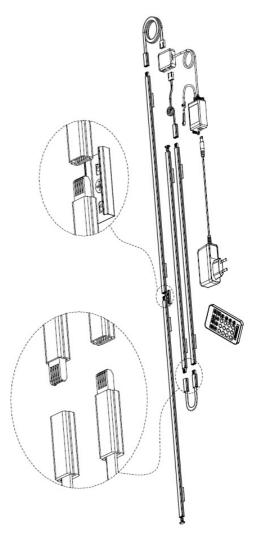

#### **DESCRIPTION**

The RGB LED lighting kit includes a power adapter, a RGB IR controller, a splitter, wire connectors, mounting brackets, endcaps and RGB LED bars. It is suitable for interior, furniture and decorative lighting.

### **INSTALLATION**

- Clean the installation surface.
- Fix the RGB LEDs using the mounting brackets.
- Connect the power supply, the RGB controller, the splitter and the RGB bars.

*Note: When conneting the LED bars use a mounting bracket to ensure the electrical connection between them.* 