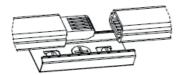

### **INSTALLATION**

- Clean the installation surface.
- Fix the RGB LEDs using the mounting brackets.
- Connect the power supply, the RGB controller, the splitter and the RGB bars.

*Note: When conneting the LED bars use a mounting bracket to ensure the electrical connection between them.* 