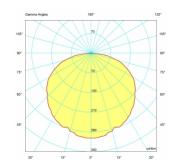

## Light technical information

• Rated luminous flux: 820 lm

• Flicker: <5%

• Color Rendering Index (CRI): >80

• Beam angle: 120 °

• Correlated Color Temperature (CCT): 2700 K