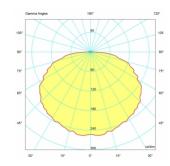

## Light technical information

• Rated luminous flux: 1280 lm

• Flicker: <5%

• Color Rendering Index (CRI): >80

• Beam angle: 120 °

• Correlated Color Temperature (CCT): 2700 K