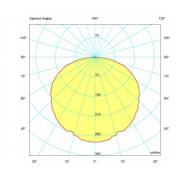

## Light technical information

• Rated luminous flux: 460 lm

• Flicker: <5%

• Color Rendering Index (CRI): >80

• Beam angle: 120 °

• Correlated Color Temperature (CCT): 4200 K