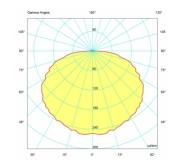

## Light technical information

• Rated luminous flux: 820 lm

• Flicker: <5%

• Color Rendering Index (CRI): >80

• Beam angle: 120 °

• Correlated Color Temperature (CCT): 2700 K