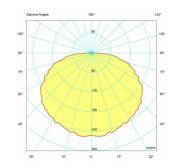

## Light technical information

• Rated luminous flux: 820 lm

• Flicker: <5%

• Color Rendering Index (CRI): >80

• Beam angle: 120 °

• Correlated Color Temperature (CCT): 4200 K