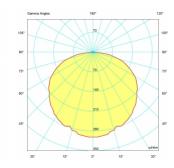

### Light technical information

• Rated luminous flux: 460 lm

• Flicker: <5%

• Color Rendering Index (CRI): >80

• Beam angle: 120 °

• Correlated Color Temperature (CCT): 2700 K