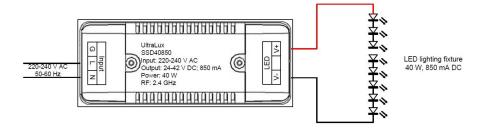

## WIRING DIAGRAM

## **TECHNICAL DETAILS**

Input voltage: 220-240 V AC/ 50-60 Hz

Output voltage: 24-42 V DCOutput current: 850 mA

• IP rate: IP20

Remote distance: max. 20 mDimensions: 45/135/ 32 mm

Working temperature: -10° C ÷ +40 ° C

**SSD40850** is a dimmable constant current driver designed for LED luminaires that have an input current 850 mA DC Can be controlled by any RF remote from the series Compatible with all models 40W LED panels **Ultralux** – **LPAG664042**, **LP220664060**, **LP220664042**, **LP2201234060**, **LP2201234042**.