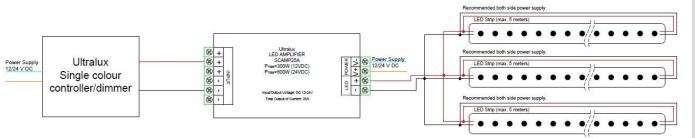

## WIRING DIAGRAM

The installed power of the LED strips must be in accordance with the amplifier.

Do not install on flammable surfaces.

• Do not cover the amplifier. Ensure enough space for heat dissipations.